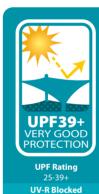

#### UPF CLASSIFICATION SYSTEM

Choose a shade fabric that suits your Sun Protection requirements.

Colours Black, Rainforest, Desert Sand and Gumleaf in the

2004

2006

Colours Charcoal and Royal Blue in the Z16 range.

**UV-R Blocked** 

Colours

Silver, Champagne, Chocolate, Mulberry, Olive, Cinnamon, Navy and Laguna in Z16 range