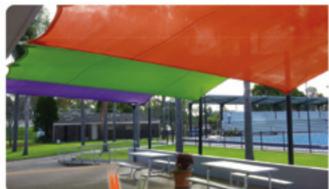

#### The ultimate UV-R and UPF **Protection**

Rainbow Shade, a leading shade products supplier for over 22 years, has specifically developed it's shade products to provide the Ultimate Shade Protection.

#### UPF CLASSIFICATION SYSTEM

Choose a shade fabric that suits your Sun Protection requirements.

Colours Black, Rainforest, Desert Sand and Gumleaf in the

2004

2006

Colours Charcoal and Royal Blue in the Z16 range.

**UV-R Blocked** 

Colours

Silver, Champagne, Chocolate, Mulberry, Olive, Cinnamon, Navy and Laguna in Z16 range