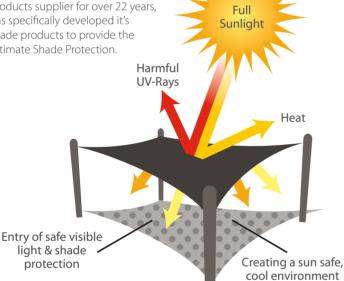

### **Great longevity**

Tests prove Rainbow Shade Z16 is Australia's best performing shade fabric for UV-R Protection and longevity over 10 years.

The tests evaluated the UV-R protection, shade and structural strength of a 10 year old sample.

Tested to Australian Standard AS 4174 - 1994

THE RESULTS: After being stretched and tensioned on a shade structure for 10 years the fabrics ability to still provide 94% UV-R protection is outstanding! Rainbow Shade Z16 fabric remains strong and durable offering peace of mind and value for money!