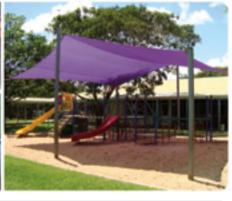

#### The ultimate UV-R and UPF **Protection**

Rainbow Shade, a leading shade products supplier for over 22 years, has specifically developed it's shade products to provide the Ultimate Shade Protection.

#### UPF CLASSIFICATION SYSTEM

Choose a shade fabric that suits your Sun Protection requirements.

Colours Black, Rainforest, Desert Sand and Gumleaf in the

2004

2006

Colours Charcoal and Royal Blue in the Z16 range.

**UV-R Blocked** 

Colours

Silver, Champagne, Chocolate, Mulberry, Olive, Cinnamon, Navy and Laguna in Z16 range