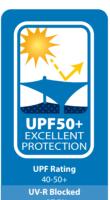

#### UPF CLASSIFICATION SYSTEM

Choose a shade fabric that suits your Sun Protection requirements.

Colours Black, Rainforest, Desert Sand and Gumleaf in the

2004

2006

Colours Charcoal and Royal Blue in the Z16 range.