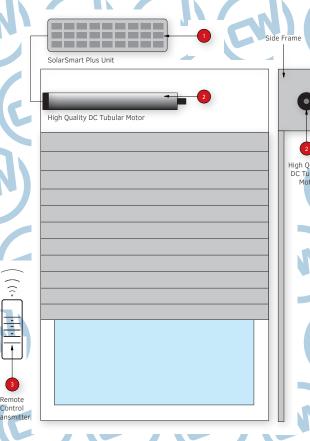

# ROLLER SHUTTER AUTOMATION SYSTEMS

- 1 Solar Smart Plus Unit (incorporating 4.2W 273mA Solar Panel, 12V DC NiMH 2600mA Rechargeable Battery Pack & Radio Receiver)
- 2 SolarSmart 12V DC Tubular Motor
- 3 CW Products Optima Radio Transmitter