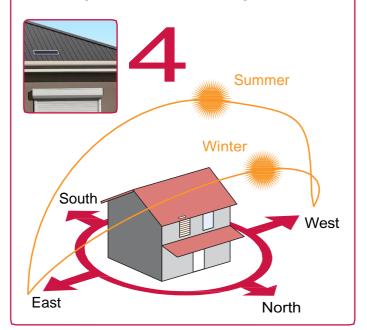

## Solar Panel Positioning Instructions

- Solar Panel(s) should ideally be positioned on the roof.
- 2 Solar Panel(s) MUST be positioned in direct sunlight.
- 3 Solar Panel(s) should ideally always face North. Survey the orientation of the building and identify the northern aspect.
- 4 Where facing North is not possible, positioning the Solar Panel(s) facing East or West is acceptable. You MUST however ensure there is direct sunlight.
- 5 Ensure there are no obstructions/trees/ buildings that will cause shadows over the Solar Panel(s), at any time throughout the year.
- 6 Always install Solar Panel(s) on a 25°- 45° pitch. NEVER install Solar Panels flat.
- 7 NEVER install Solar Panel(s) under eaves or near chimneys/trees/air conditioning units/ other roof installations (eg. whirly birds, other Solar Panels, box gutters etc).
- If Solar Panel(s) are not installed in the correct position, you can expect to return to site within 6 weeks due to a flat battery.
- 9 Extension looms are available in 3m, 5m & 10m lengths (can be extended to maximum length of 30m).
- 10 If unsure where to position SolarSmart™ Solar Panels, please contact your local CW Products representative.

#### **Optimum Performance Position**

SolarSmart<sup>™</sup> Solar Panels are best positioned on the roof, facing North and in direct sunlight.

### Solar Panel Positioning Checklist

- Have you identified the best location for the Solar Panel(s)?
- Is the Solar Panel(s) facing North, West or East?
- Is the Solar Panel(s) angled between 25°- 40°?
- Is the Solar Panel(s) free of obstacles & shadows, and will it continue to be all year round?
  - Will the Solar Panel(s) receive half a day of sunlight in both Summer and Winter?