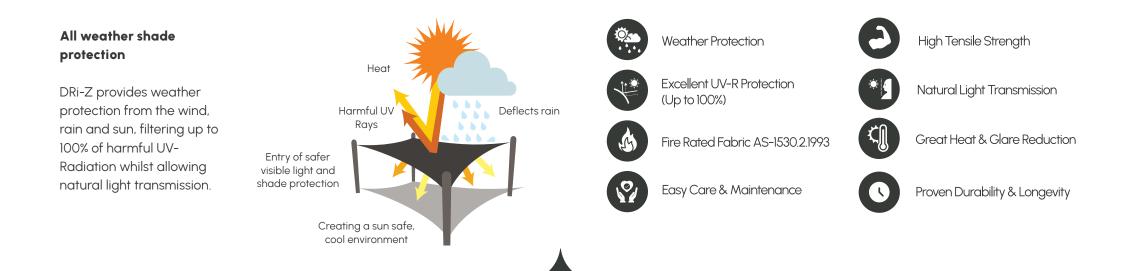

## **Suggested Specification**

DRi-Z fabric combines the worldwide leading Z16 shade fabric with an ultraviolet stabilised clear polyethylene waterproof coating to produce a unique lightweight all weather shade fabric.

| Technical Properties         |                                            |                       |                               |                    |
|------------------------------|--------------------------------------------|-----------------------|-------------------------------|--------------------|
| Weight: 280 GSM              | Width: 3 metres                            |                       | Roll length: 33 metres        | Roll weight: 27 kg |
| Strength Characteristics     | Result                                     |                       | Standard                      |                    |
| Breaking force - warp        | 616                                        | Ν                     | AS2001.2.3.1-2002             |                    |
| Breaking force - weft        | 1143                                       | Ν                     | AS2001.2.3.1-2002             |                    |
| Tear resistance - warp       | 111                                        | Ν                     | AS2001.2.10-1986              |                    |
| Tear resistance - weft       | 180                                        | Ν                     | AS2001.2.10-1986              |                    |
| Bursting pressure            | 2500                                       | kPa                   | AS2001.2.4-1990               |                    |
| Solar Protection Properties  |                                            |                       |                               |                    |
| Providing up to 100% UVR Bla | ock and 50+UP                              | F                     | Tested to Australian Standard | AS 4174-1994       |
| Flame Retardancy             |                                            |                       |                               |                    |
| Tested to Australian Stando  | ard AS 1530.2.19                           | 93                    |                               |                    |
| DRi-Z Fabric Composition     |                                            |                       |                               |                    |
| Fabric Base:                 | Z16 knit                                   | tted high density po  | yethylene fabric              |                    |
| Fabric Coating:              | ating: Ultraviolet stabilised polyethylene |                       |                               |                    |
| DRi-Z Fabric Range           | 16 colou                                   | urs                   |                               |                    |
| Fabrication                  |                                            |                       |                               |                    |
| DRi-Z fabric can be sewn a   | nd sealed or w                             | elded using hot air c | or hot wedge welders.         |                    |
| Additional Resources         |                                            |                       |                               |                    |