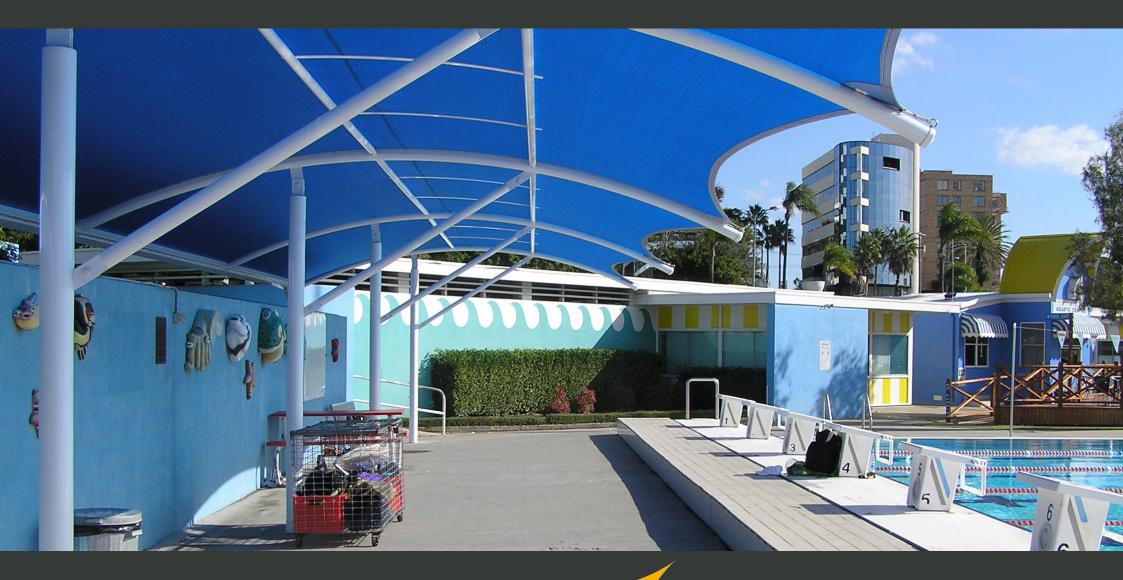

## **Suggested Specification**

DRi-Z fabric combines the worldwide leading Z16 shade fabric with an ultraviolet stabilised clear polyethylene waterproof coating to produce a unique lightweight all weather shade fabric.

| Technical Properties         |                                            |                       |                               |                    |
|------------------------------|--------------------------------------------|-----------------------|-------------------------------|--------------------|
| Weight: 280 GSM              | Width: 3 metres                            |                       | Roll length: 33 metres        | Roll weight: 27 kg |
| Strength Characteristics     | Result                                     |                       | Standard                      |                    |
| Breaking force - warp        | 616                                        | Ν                     | AS2001.2.3.1-2002             |                    |
| Breaking force - weft        | 1143                                       | Ν                     | AS2001.2.3.1-2002             |                    |
| Tear resistance - warp       | 111                                        | Ν                     | AS2001.2.10-1986              |                    |
| Tear resistance - weft       | 180                                        | Ν                     | AS2001.2.10-1986              |                    |
| Bursting pressure            | 2500                                       | kPa                   | AS2001.2.4-1990               |                    |
| Solar Protection Properties  |                                            |                       |                               |                    |
| Providing up to 100% UVR Bla | ock and 50+UP                              | F                     | Tested to Australian Standard | AS 4174-1994       |
| Flame Retardancy             |                                            |                       |                               |                    |
| Tested to Australian Stando  | ard AS 1530.2.19                           | 93                    |                               |                    |
| DRi-Z Fabric Composition     |                                            |                       |                               |                    |
| Fabric Base:                 | Z16 knit                                   | tted high density po  | yethylene fabric              |                    |
| Fabric Coating:              | ating: Ultraviolet stabilised polyethylene |                       |                               |                    |
| DRi-Z Fabric Range           | 16 colou                                   | urs                   |                               |                    |
| Fabrication                  |                                            |                       |                               |                    |
| DRi-Z fabric can be sewn a   | nd sealed or w                             | elded using hot air c | or hot wedge welders.         |                    |
| Additional Resources         |                                            |                       |                               |                    |